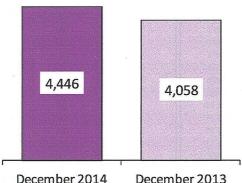

110. The data that is provided to VOW operators is determined by the input supplier (TREB in this case), but the format in which the information is displayed to the consumer is determined by the VOW operator.