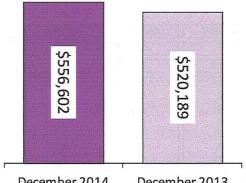

110. The data that is provided to VOW operators is determined by the input supplier (TREB in this case), but the format in which the information is displayed to the consumer is determined by the VOW operator.