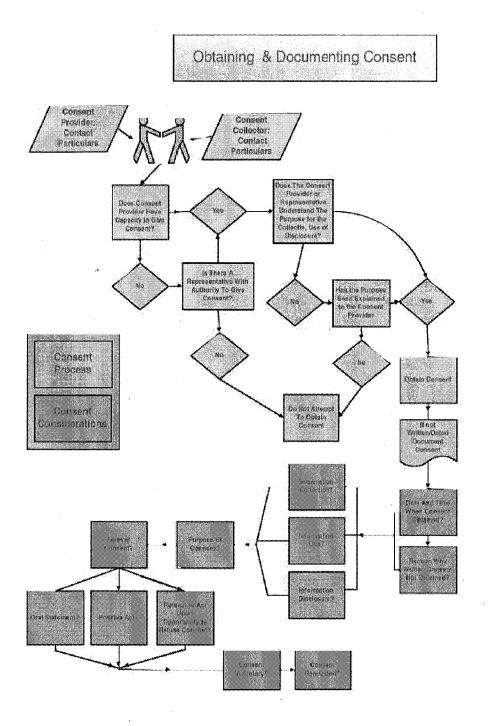

The VOW datafeed has been in existence <u>since November 2011</u> for 8 months. This service is still in its infancy. TREB will continue to listen to the feedback of its Members in shaping the VOW Rules and Policies as it goes forward.

#### (d) VOW Policy and Rules Compliance Issues

- 195. On October 22, 2014, TREB sent a compliance warning e-mail out to all of its VOW operators and AVPs. This was as a result of TREB noticing an increase in VOW Policy and Rules non-compliance incidents over previous months. TREB had also fielded several complaints about Member non-compliance during this same period of time. TREB's compliance warning e-mail of October 22, 2015 is attached to my witness statement as Exhibit UU.
- 196. Member compliance improved following October 22, 2014. TREB did not cut off access to anyone's VOW data feed arising from its October 22, 2014 e-mail, and TREB has in fact yet to terminate anyone's VOW data feed since the inception of the VOW data feed.